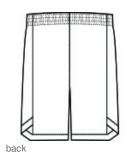

# Sport-Tek<sup>®</sup> PosiCharge<sup>®</sup> Position Short with Pockets ST575

Made with closed-hole mesh for an athletic look, this short is tailored for today's athlete and has PosiCharge technology for enduring color.

- 4.4-ounce, 100% polyester with PosiCharge technology
- Removable tag for comfort and relabeling
- Elastic waistband with secured self-fabric drawcord
- Side pockets integrate into side panels with overlap notch
- 9-inch inseam