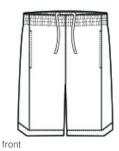

# Sport-Tek<sup>®</sup> PosiCharge<sup>®</sup> Position Short with Pockets ST575

Made with closed-hole mesh for an athletic look, this short is tailored for today's athlete and has PosiCharge technology for enduring color.

- 4.4-ounce, 100% polyester with PosiCharge technology
- Removable tag for comfort and relabeling
- Elastic waistband with secured self-fabric drawcord
- Side pockets integrate into side panels with overlap notch
- 9-inch inseam