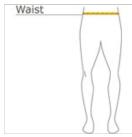

#### **HOW TO MEASURE**

### WAIST

Measure around the smallest part of the natural waist.

## SIZE CHART

|       | XS    | S     | М     | L     | XL    | 2XL   | 3XL   | 4XL   |
|-------|-------|-------|-------|-------|-------|-------|-------|-------|
| Waist | 26-28 | 29-31 | 32-34 | 35-37 | 38-40 | 41-43 | 44-47 | 48-51 |