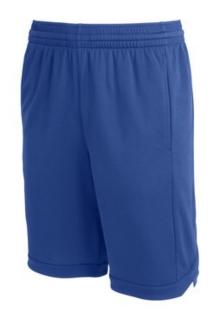

# Sport-Tek<sup>®</sup> PosiCharge<sup>®</sup> Position Short with Pockets ST575

Made with closed-hole mesh for an athletic look, this short is tailored for today's athlete and has PosiCharge technology for enduring color.

- 4.4-ounce, 100% polyester with PosiCharge technology
- Removable tag for comfort and relabeling
- Elastic waistband with secured self-fabric drawcord
- Side pockets integrate into side panels with overlap notch
- 9-inch inseam