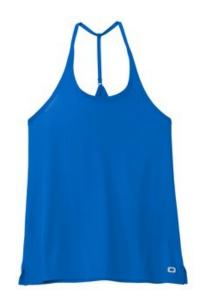

# OGIO ® ENDURANCE Ladies Level Mesh Tank. LOE352

## STAY-COOL WICKING ULTRABREATHABLE MESH REFLECTIVE DETAILS

- 3.2-ounce, 100% poly jacquard jersey with staycool wicking technology
- OGIO heat transfer label for tag-free comfort
- T-back strap with brushed metal ring at back
- Black reflective O heat transfer at front left hem