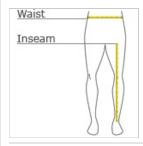

#### **HOW TO MEASURE**

#### WAIST

Measure around the smallest part of the natural waist.

#### INSEAM

Measure a similar style pant that fits well and is the desired length. Measure from the crotch seam to the hem.