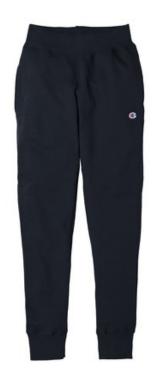

# Champion <sup>®</sup> Reverse Weave <sup>®</sup> Jogger RW25

- 12-ounce, 82/18 cotton/poly fleece
- 78/22 cotton/poly (Oxford Grey)
- 60/40 cotton/poly (Charcoal Heather)
- Reverse Weave cross-grain cut resists shrinkage
- Rib knit waistband, cuffs and gusset
- Dyed-to-match cotton drawcords
- Side pockets
- Right-side, back patch pocket
- Embroidered Champion C logo at left hip
- Woven label