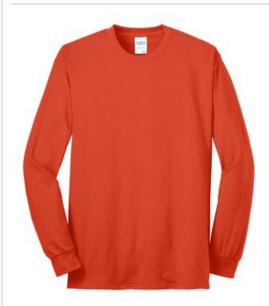

# Long Sleeve Core Blend Tee. PC55LS

A reliable choice for comfort, softness and durability.

- 5.5-ounce, 50/50 cotton/poly
- Made with up to 5% recycled polyester from plastic bottles

Due to the nature of 50/50 cotton/polyester neon fabrics, special care must be taken throughout the printing process.