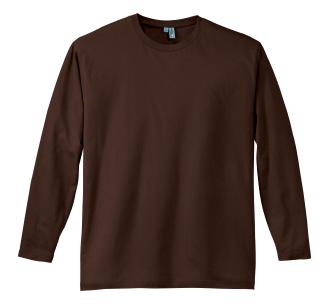

## Long Sleeve Perfect Weight District Tee

## Front

## DT105

- \* 4.3-ounce \* 100% ring spun combed cotton \* 40-singles \* Preshrunk \* Colorfast
- \* Slightly more fitted silhouette

| Care instructions:                      |
|-----------------------------------------|
| Machine wash cold, wash inside out,     |
| wash with like colors. Do not bleach.   |
| Tumble dry low. Warm iron if necessary. |
|                                         |
|                                         |