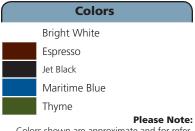

Chest measured 1" under arm hole. Body measured from high point shoulder seam to hem. Sleeve length measured from shoulder seam to hem. Neck width measured from seam to seam.

Colors shown are approximate and for reference only. For closest match see PMS colors, or for exact match, returnable samples and grommeted samples are available.

| Color Chart | Color Chart  |           |               |               |          |  |  |  |  |  |
|-------------|--------------|-----------|---------------|---------------|----------|--|--|--|--|--|
| Colors      | Bright White | Espresso  | Jet Black     | Maritime Blue | Thyme    |  |  |  |  |  |
| Textile PMS | 11-0601TC    | 19-1314TC | 19-4203TC     | 19-4203TC     | No Match |  |  |  |  |  |
| General PMS | No Match     | 4975C     | Process Black | No Match      | No Match |  |  |  |  |  |